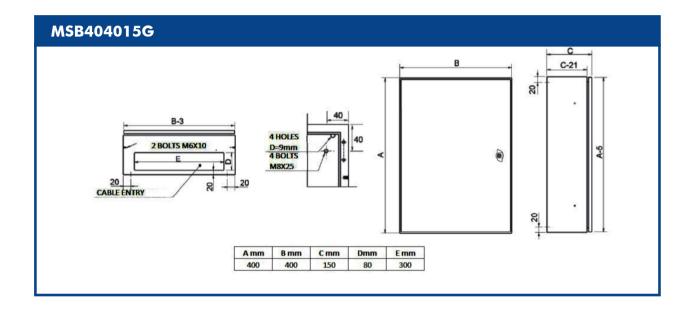

|
| Sheet thickness Door                    | 1.2mm                                                              |
| Inside usable space                     | (Height x Width x Depth) 350x350x129 mm                            |
| Wall fixing                             | (Height x Width) 360x360 mm                                        |
| Standards                               | UNE-EN 62208 / UNE-EN 61439-1-3 (as applicable)                    |
| Certificates                            | UL508A / Bureau Veritas                                            |
|                                         | CE CULUS DE CE                                                     |









<sup>\*</sup> Picture only for representation purposes.



## MSB404015G